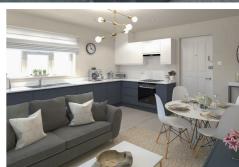

### Kitchen & Llving Space

Fully fitted kitchen with worktop

Stainless steel 1.5 bowl sink with monobloc mixer tap

(where layout permits)

Stainless steel built under single fan oven

Tiled ceramic splash back

Stainless steel electric hob

Extractor hood

Integrated fridge/freezer

Plumbing and electrics for washing machine

Laminate flooring