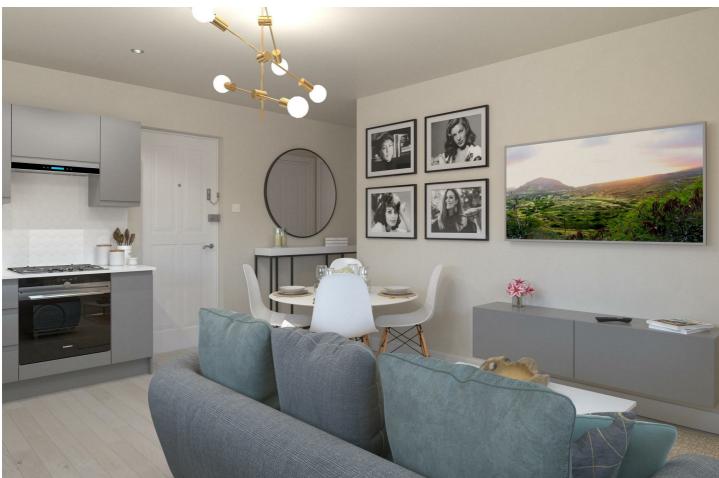

# Eastlands Mews Bronte Close, Rugby, CV21 3PW £120,000

RESERVE 'OFF PLAN'... EASTLANDS MEWS IS A NEW DEVELOPMENT OF NINE TOWNHOUSES AND SIX APARTMENTS LOCATED IN RUGBY... THERE ARE TWO AND THREE BEDROOM TOWNHOUSES AND ONE AND TWO BEDROOM APARTMENTS AVAILABLE... ALLOCATED PARKING... \*\*HELP TO BUY AVAILABLE - PLEASE ASK FOR FURTHER DETAILS\*\*... BE QUICK TO RESERVE YOUR PLOT. This listing is for a one double bedroom apartment. Eastlands Mews was formerly known as Eastland's School and retains all of its original features externally, whilst the internal space has been transformed to create modern open plan living in a range of townhouses and apartments. These homes are perfect for commuters thanks to the easy access to Rugby, Northampton, Leamington Spa and Leicester. The homes have been designed with modern day living in mind, with naturally bright rooms and open spaces throughout.

### Kitchen & Llving Space

Fully fitted kitchen with worktop

Stainless steel 1.5 bowl sink with monobloc mixer tap

(where layout permits)

Stainless steel built under single fan oven

Tiled ceramic splash back

Stainless steel electric hob

Extractor hood

Integrated fridge/freezer

Plumbing and electrics for washing machine

Laminate flooring

### **Shower Room**

White sanitary ware

Chrome tap ware

Ceramic wall tiling

### **Lighting & Electrics**

Down lighters to living area, bathroom and living

room

TV point to bedrooms

Telephone points to living room

Mains wired smoke detectors

BT socket

Battery wired carbon monoxide detectors